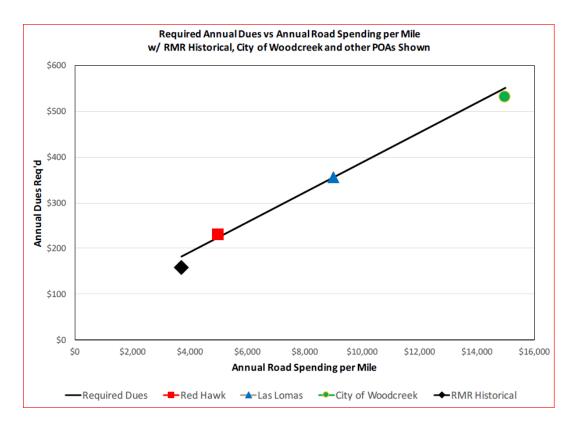

David Agee did an extensive job of contacting local subdivisions and the municipality of Woodcreek to gather benchmark information relative to annual dues and cost to repair roads. This information was review and approved by the Roads Committee and is also included at the end of these minutes.

Opened the floor for members to discuss:

Fred Carney- discussion around the total cost of internal roads. Believes that cost will be significant John Tanzillo - I am for making internal roads public. The cost is much less for more work. David Agee - it is worse than what you even think. We can only spend \$37K per year... Red Hawk is spending twice what we are per mile than we are.

David Morales - member of Red Hawk community for years. You cannot compare your roads to them. They are very bad roads. They assessed us a \$62K for a damn (David mentioned that the cost of the damn was not in his numbers). They have a low water crossing that is always being repaired. Bad roads and very expensive. Just listening the issue of option 2 is just about the only way you can go since you can't raise dues. It will be expensive any way you want to do them. You need to fix the income issue or all you have is option 2.